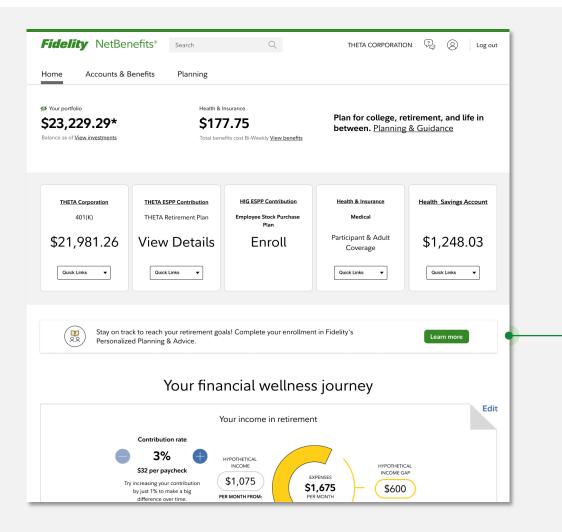

# **NetBenefits Re-Engagement Messaging**

The re-engagement email campaign complements messaging on NetBenefits for those who began their Personal Profile or received their personalized proposal but did not enroll.

Personalized re-engagement messaging appears for participants who began their Personal Profile or received their personalized proposal but did not enroll

Participants who visited the PP&A landing page but did not begin their Personal Profile see our standard homepage messaging