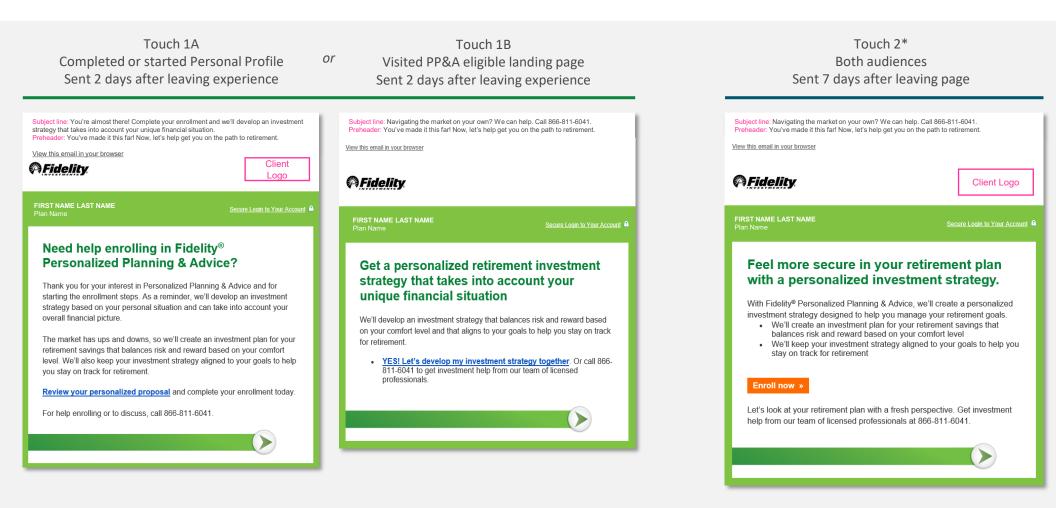

# **Email Samples**

## Touch 1A

Message around enrollment support

Sent to participants who:

- Completed their Personal Profile and received a personalized proposal either online or with a phone representative
- Started but didn't complete their Personal Profile

Sent 2 days after creating their proposal or beginning their Personal Profile

Drives to the proposal page

Subject line: You're almost there! Complete your enrollment and we'll develop an investment strategy that takes into account your unique financial situation. Preheader: You've made it this far! Now, let's help get you on the path to retirement.

## Touch 1B

Message around enrollment support

Sent to participants who visited the PP&A landing page

Sent 2 days after page visit

Drives to the PP&A landing page

Subject line: Navigating the market on your own? We can help. Call 866-811-6041. Preheader: You've made it this far! Now, let's help get you on the path to retirement.

## Touch 2

Message reinforcing the value of PP&A, so participants can better understand if it's right for them

# Sent to all participants who have indicated interest in PP&A

- Received a proposal
- Started their Personal Profile
- Visited the PP&A landing page

Sent 5 days after Touch 1

Will not be sent if the participant enrolled or made an asset allocation change after receiving Touch 1

Drives to the proposal page (for those who started or completed their Personal Profile) or PP&A landing page Subject line: Navigating the market on your own? We can help. Call 866-811-6041. Preheader: You've made it this far! Now, let's help get you on the path to retirement.